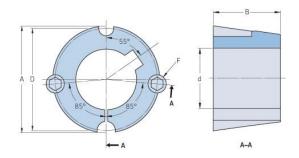

## PHF TB1210X32MM

| Bushing no.               | TB1210         |
|---------------------------|----------------|
| d = Bore diameter<br>(mm) | 32             |
| Bore diameter (in)        | 1.26           |
| Keyway width<br>(mm)      | 10             |
| Keyway width (in)         | 0.39           |
| Keyway depth<br>(mm)      | 3.3            |
| Keyway depth (in)         | 0.13           |
| A (mm)                    | 47.6           |
| A (in)                    | 1.87           |
| B (mm)                    | 25.4           |
| B (in)                    | 1              |
| D (mm)                    | 44.5           |
| D (in)                    | 1.75           |
| E (mm)                    | -              |
| E (in)                    | -              |
| F (mm)                    | 9.525 x 15.875 |
| F (in)                    | -              |
| Weight (kg)               | 0.12           |
| Weight (lbs)              | 0.26           |